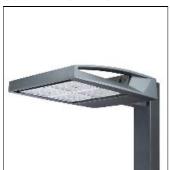

## Product data sheet

GAA GALLEONAIRE LED GAA-AF-08-LED-U-AFL-7060-HSS

COOPER LIGHTING

Choice of 16 high-efficiency, patented AccuLED Optics™, 3,400 - 61,800 lumens, up to 131 lp/W, Standard in 4000K CCT, 70 CRI, optional 2700K, 3000K, 5000K and 6000K, -40°C to 40°C operating range, 120-277V 50/60Hz, 347V 60Hz or 480V 60Hz operation, IP66 rated housing and LED Light Squares, Thermally conductive polymer heatsink for up to 22% weight reduction, Pole, mast-arm or wall-mounted configurations, 3G vibration rated, Five-year warranty

Mounting mode

Pole top mounted

Shape and measurements

Height: 0.39 in Diameter: 6.00 in

Adjustability

Fixed

Electric

System power: 445 W