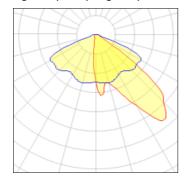

## Light output 1 (integrated)

| Lamp type          | LED      | CCT         | 5700 K |
|--------------------|----------|-------------|--------|
| Nominal lamp power | 445 W    | CRI         | 70     |
| Total flux         | 35478 lm | LOR         | 100%   |
| Luminous efficacy  | 80 lm/W  | Total power | 445 W  |