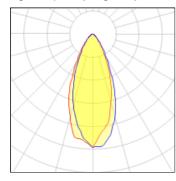

# Product data sheet

ALDO 2 FLOODLINGHTS AND COLUMN PROJECTORS ALD-30051-W-W40

LIGMAN









- Lamp LED - Colour 3000K and 4000K - Powder coated aluminium alloy housing - Adjustable stainless steel bracket - Two cable entries for through wiring - Bright and consistent distribution, with seamless treatment with continuous mounting - Constant voltage (CV) 24V - Remote driver is not included - DC24V input, DMX512 address with constant current control for RGBW products

## Light output 1 (integrated)



| Lamp type          | LED     | CCT         |
|--------------------|---------|-------------|
| Nominal lamp power | 18 W    | CRI         |
| Total flux         | 1545 lm | LOR         |
| Luminous efficacy  | 86 lm/W | Total power |

#### Mounting mode

Standing / Bollard, Ceiling mounted

## Shape and measurements

Length: 39.37 in Width: 1.46 in Height: 2.36 in Weight: 1.56 kg

## Adjustability

Fixed

#### Design

Color of housing: Black, White, Silver gray

#### Glare protection

Glare protection: UGR < 19

#### Electric

System power: 18 W Voltage: 230 V AC Ballast: ECG

Controller: Dimmable 1..10V, DALI

Appliance Class: III

## Protection

IP: 65 IK: 08

Surface temperature: 40°C Designation labels: CE

4032 K 80 100%

18 W