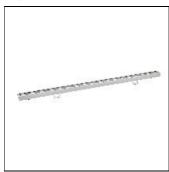

# Product data sheet

ALDO 2 FLOODLINGHTS AND COLUMN PROJECTORS ALD-30051-W-W40

LIGMAN

- Lamp LED - Colour 3000K and 4000K - Powder coated aluminium alloy housing - Adjustable stainless steel bracket - Two cable entries for through wiring - Bright and consistent distribution, with seamless treatment with continuous mounting - Constant voltage (CV) 24V - Remote driver is not included - DC24V input, DMX512 address with constant current control for RGBW products

## Shape and measurements

Length: 39.37 in Width: 1.46 in Height: 2.36 in Weight: 1.56 kg