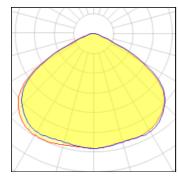

## Light output 1 (integrated)

| Lamp type          | LED      | CCT         | 4032 K |
|--------------------|----------|-------------|--------|
| Nominal lamp power | 147 W    | CRI         | 80     |
| Total flux         | 19761 lm | LOR         | 100%   |
| Luminous efficacy  | 134 lm/W | Total power | 147 W  |

# Glare protection

Glare protection: UGR < 19