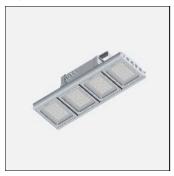

# Product data sheet

POWERVISION 4 SURFACE HIGH BAY LUMINAIRES PW49-GP153-EW-W40

LIGMAN

- Lamp LED - CRI Ra > 80 - MacAdam Ellipse 3 SDCM - Colour 3000K , 4000K - Extruded aluminium pre-treated before powder coating ensuring high corrosion resistance - Thermal heat dissipation body - Single cable entry - Through wiring on request - Stainless steel fasteners in grade 316 - Durable silicone rubber gasket - Clear, impact-resistant, toughened glass diffuser - Integral control gear

## Shape and measurements

Length: 32.20 in Width: 11.22 in Height: 11.81 in Weight: 17.8 kg

#### Design

Color of housing: Black, White, Silver gray