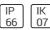

# Product data sheet

POWERVISION 4 SURFACE HIGH BAY LUMINAIRES PW49-GP153-EW-W40

LIGMAN









- Lamp LED - CRI Ra > 80 - MacAdam Ellipse 3 SDCM - Colour 3000K , 4000K - Extruded aluminium pre-treated before powder coating ensuring high corrosion resistance - Thermal heat dissipation body - Single cable entry - Through wiring on request - Stainless steel fasteners in grade 316 - Durable silicone rubber gasket - Clear, impact-resistant, toughened glass diffuser - Integral control gear

## Light output 1 (integrated)



| Lamp type          | LED      | CCT         | 4032 K |
|--------------------|----------|-------------|--------|
| Nominal lamp power | 147 W    | CRI         | 80     |
| Total flux         | 19761 lm | LOR         | 100%   |
| Luminous efficacy  | 134 lm/W | Total power | 147 W  |

# Mounting mode

Ceiling mounted, Wall mounted

## Shape and measurements

Length