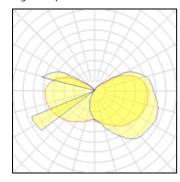

## Light output 1

| 1 x High | pressure | mercury | vapour | lamp |
|----------|----------|---------|--------|------|
|----------|----------|---------|--------|------|

| Nominal lamp power | 125 W   | Socket      | E27      |
|--------------------|---------|-------------|----------|
| Lamp flux          | 6300 lm | LOR         | 75%      |
| Luminous efficacy  | 34 lm/W | ULOR        | 27%      |
| CCT                | 4200 K  | Total flux  | 4716 lm  |
| CRI                | 50      | Total power | 140.74 W |