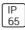

## Product data sheet

H0125 SURIA WALL LIGHT S1070

NIKKON







NIKKON S1070 H0125 Suria Wall Light c/w HPMV 125W Bulb Lamp

## Light output 1



| 1 x High | pressure | mercury | vapour | lamp |
|----------|----------|---------|--------|------|
|----------|----------|---------|--------|------|

| Nominal lamp power | 125 W   | Socket      | E27      |
|--------------------|---------|-------------|----------|
| Lamp flux          | 6300 lm | LOR         | 75%      |
| Luminous efficacy  | 34 lm/W | ULOR        | 27%      |
| CCT                | 4200 K  | Total flux  | 4716 lm  |
| CRI                | 50      | Total power | 140.74 W |

Mounting mode

Wall mounted

Shape and measurements

Length: 3.94 in Width: 3.94 in Height: 3.94 in

Adjustability

Fixed

Electric

System power: 140.74 W

Protection

IP: 65