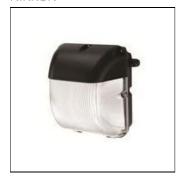

## Product data sheet

H0125 SURIA WALL LIGHT S1070

NIKKON

NIKKON S1070 H0125 Suria Wall Light c/w HPMV 125W Bulb Lamp

Mounting mode

Wall mounted

Shape and measurements

Length: 3.94 in Width: 3.94 in Height: 3.94 in

Adjustability

Fixed

Electric

System power: 140.74 W