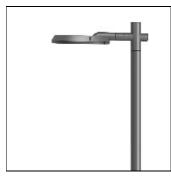

## Product data sheet

RFL540-SE [R65] IP66:LED-48/96W/3K 111-0501

WE-EF

IP66, Class I. IK07. Marine-grade, die-cast aluminium alloy. 5CE superior corrosion protection including PCS hardware. Silicone CCG® Controlled Compression Gasket. Non-reflecting safety glass lens, hinged with safety switch. Integral EC electronic converter in thermally separated compartment. CAD-optimised optics for superior illumination and glare control. OLC® One LED Concept. Factory installed LED circuit board. The luminaire is factory-sealed and does not need to be opened during installation.

LOR Total flux 11540 lm Total power

83%

105.5 W

Mounting mode

Pole integrated

Shape and measurements

Height: 3.19 in Diameter: 22.44 in Weight: 15 kg

Electric