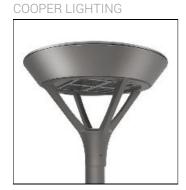

## Product data sheet

PMM MESA
PMM-SA3A-740-U-SL4-HSS

Die-cast aluminum housing and door, Lumens packages ranging from 3,000 - 29,000 lumens, Choice of 13 high-efficiency, patented AccuLED Optics™, Base casting slip fits over a standard 3" O.D. tenon, Wall, single and dual-mount configurations available, 10kV/10vkA surge protection standard, LED fixture features a five-year warranty