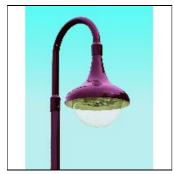

## Product data sheet

NADJA II (2-ARMED) 9.874.1032.05

LEIPZIGER LEUCHTEN

Recommended mounting height 4.00 - 6.00 m, other heights please inquire. - High-quality mirror optics guarantee excellent illumination and glare protection - All designs to suit non-glare class KB1 - Aluminium luminaire body, inside white, outside painted in colour - Aluminium unit carrier, painted white - Special reflector made of highest grade aluminium, burnished, anodized - Impact-resistant polycarbonate attachment, UV-stabilized, transparent or beaded - Easy installation with adapter jack -Available in any RAL or DB colour without surcharge - Scope of supply includes painted special steel brackets - please order pole dia. 76 mm separately Voltage: 230V 50Hz Protected to: IP 55 Protection class: I/II Made to DIN VDE 0711 Luminaires generally compensatet