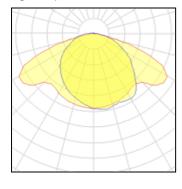

## Light output 1

| 1 x Metal halide lamp |         |
|-----------------------|---------|
| Nominal lamp power    | 70 W    |
| Lamp flux             | 7200 lm |
| Luminous efficacy     | 62 lm/W |
| CCT                   | 3000 K  |
| CRI                   | 90      |

LOR 77%
Total flux 5556 lm
Total power 89 W

## Light output 2

| 70 W    | LOR                          | 77%                                           |
|---------|------------------------------|-----------------------------------------------|
| 7200 lm | Total flux                   | 5556 lm                                       |
| 62 lm/W | Total power                  | 89 W                                          |
| 3000 K  |                              |                                               |
| 90      |                              |                                               |
|         | 7200 lm<br>62 lm/W<br>3000 K | 7200 lm Total flux 62 lm/W Total power 3000 K |