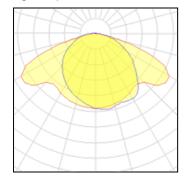

## Light output 1

| 1 x Metal halide lamp |         |
|-----------------------|---------|
| Nominal lamp power    | 70 W    |
| Lamp flux             | 7200 lm |
| Luminous efficacy     | 62 lm/W |
| CCT                   | 3000 K  |
| CRI                   | 90      |

LOR 77%
Total flux 5556 lm
Total power 89 W

## Light output 2

| 70 W    | LOR                          | 77%                                           |
|---------|------------------------------|-----------------------------------------------|
| 7200 lm | Total flux                   | 5556 lm                                       |
| 62 lm/W | Total power                  | 89 W                                          |
| 3000 K  |                              |                                               |
| 90      |                              |                                               |
|         | 7200 lm<br>62 lm/W<br>3000 K | 7200 lm Total flux 62 lm/W Total power 3000 K |