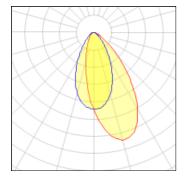

## Light output 1 (integrated)

| Lamp type          | LED     | CCT         | 4032 K |
|--------------------|---------|-------------|--------|
| Nominal lamp power | 30.4 W  | CRI         | 80     |
| Total flux         | 2138 lm | LOR         | 100%   |
| Luminous efficacy  | 70 lm/W | Total power | 30.4 W |