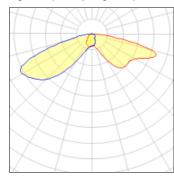

## Light output 1 (integrated)

| Lamp type          | LED     | CCT         | 4000 K |
|--------------------|---------|-------------|--------|
| Nominal lamp power | 55 W    | CRI         | 70     |
| Total flux         | 3676 lm | LOR         | 100%   |
| Luminous efficacy  | 67 lm/W | Total power | 55 W   |