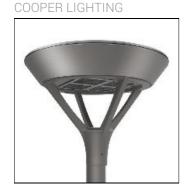

## Product data sheet

PMM MESA PMM-F02-LED-E-U-SLR

Die-cast aluminum housing and door, Lumens packages ranging from 3,000 - 29,000 lumens, Choice of 13 high-efficiency, patented AccuLED Optics™, Base casting slip fits over a standard 3" O.D. tenon, Wall, single and dual-mount configurations available, 10kV/10vkA surge protection standard, LED fixture features a five-year warranty

Mounting mode

Wall mounted

Shape and measurements

Length: 2.04 in Width: 12.00 in Height: 0.39 in

Adjustability

Fixed

Electric

System power: 55 W