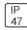

## Product data sheet

PMM MESA PMM-F02-LED-E-U-SLR







Die-cast aluminum housing and door, Lumens packages ranging from 3,000 - 29,000 lumens, Choice of 13 high-efficiency, patented AccuLED Optics™, Base casting slip fits over a standard 3" O.D. tenon, Wall, single and dual-mount configurations available, 10kV/10vkA surge protection standard, LED fixture features a five-year warranty

## Light output 1 (integrated)



| Lamp type          | LED     | CCT         | 4000 K |
|--------------------|---------|-------------|--------|
| Nominal lamp power | 55 W    | CRI         | 70     |
| Total flux         | 3676 lm | LOR         | 100%   |
| Luminous efficacy  | 67 lm/W | Total power | 55 W   |

Mounting mode

Wall mounted

Shape and measurements

Length: 2.04 in Width: 12.00 in Height: 0.39 in

Adjustability

Fixed

Electric

System power: 55