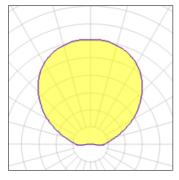

Light output 1 (integrated)

| Lamp type          | LED     | CCT         | 6000 K |
|--------------------|---------|-------------|--------|
| Nominal lamp power | 1.2 W   | CRI         | 70     |
| Total flux         | 47 lm   | LOR         | 100%   |
| Luminous efficacy  | 39 lm/W | ULOR        | 97%    |
|                    |         | Total power | 1.2 W  |