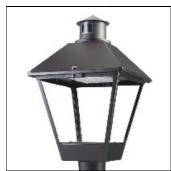

## Product data sheet

LXF/LXT LEXINGTON HID/LED LXF.LXT-PA1-40-722-U-5WQ-A

COOPER LIGHTING

Aluminum housing, top, and base, Greater than 98% life at 60,000 hours ( $40^{\circ}$ C) (LED), Up to 140 lumens per watt, Lumen packages ranging from 2,000 – 11,000 lumens, Self-aligning pole-top fitter fits 2-3/8" and 3" O.D. tenons, Optional NEMA photocontrol receptacle, Five-year warranty (LED)

Mounting mode

Pole top mounted

Shape and measurements

Height: 10.00 in Diameter: 14.00 in

Adjustability

Fixed

Electric

System power: 40 W