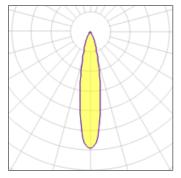

## Light output 1 (integrated)

| Lamp type          | LED     | CCT         | 4000 K |
|--------------------|---------|-------------|--------|
| Nominal lamp power | 2.75 W  | CRI         | 90     |
| Total flux         | 212 lm  | LOR         | 100%   |
| Luminous efficacy  | 77 lm/W | Total power | 2.75 W |