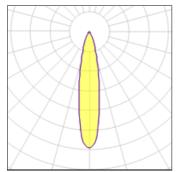

## Light output 2 (integrated)

| Lamp type          | LED     | CCT         | 4000 K |
|--------------------|---------|-------------|--------|
| Nominal lamp power | 2.75 W  | CRI         | 90     |
| Total flux         | 212 lm  | LOR         | 100%   |
| Luminous efficacy  | 77 lm/W | Total power | 2.75 W |