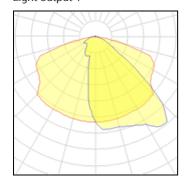

#### Light output 1

| 1 x LED            |
|--------------------|
| Nominal lamp power |
| Lamp flux          |
| Luminous efficacy  |
| CCT                |
| CBI                |

| 51 W     |
|----------|
| 6450 lm  |
| 126 lm/W |
| 3000 K   |
| 80       |
|          |

| LOR         | 73%     |
|-------------|---------|
| Total flux  | 4683 lm |
| Total power | 57 W    |