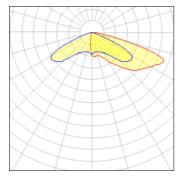

#### Light output 1 (integrated)

| Lamp type          | LED      | CCT         | 5700 K |
|--------------------|----------|-------------|--------|
| Nominal lamp power | 295 W    | CRI         | 70     |
| Total flux         | 25083 lm | LOR         | 100%   |
| Luminous efficacy  | 85 lm/W  | Total power | 295 W  |