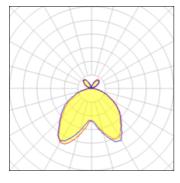

# 1 x Halogen low voltage lamp without reflector

| Nominal lamp power | 230 W   | Socket      | E27     |
|--------------------|---------|-------------|---------|
| Lamp flux          | 4210 lm | LOR         | 59%     |
| Luminous efficacy  | 11 lm/W | ULOR        | 10%     |
| CCT                | 2821 K  | Total flux  | 2504 lm |
| CRI                | 99      | Total power | 230 W   |
|                    |         |             |         |