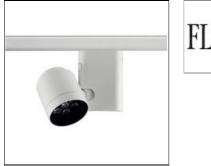

# Product data sheet

PURE 1 SPOT TRACK 09.2407/POWER LED 16W1148LM/40° FLOS

Luminaire for ceiling or three-phase electric track installation. For very low voltage halogen lamps, standard and discharge lamps or LED. Selfextinguishing ceramic or engineering plastic lamp holders, with single-pole, transparent electric wires with double Teflon insulation. Aluminum body, placed above the lamp holder, black thermoplastic and 4 mm tempered glass screen-support ring. Die-cast aluminum alloy body, cover and adjustable lamp support, powder-coated white, grey or black. Thermoplastic three-phase adapter. Finishes: white (30), grey (02), black (14).

#### Mounting mode

Ceiling mounted

#### Shape and measurements

Length: 1.69 in Width: 4.34 in Height: 5.31 in

#### Adjustability

Free