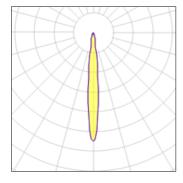

### Light output 1 (integrated)

| Lamp type          | LED     | CCT         | 2800 K |
|--------------------|---------|-------------|--------|
| Nominal lamp power | 16 W    | CRI         | 80     |
| Total flux         | 1148 lm | LOR         | 100%   |
| Luminous efficacy  | 72 lm/W | Total power | 16 W   |