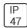

## Product data sheet

LDRT8B LED 8" ROUND RECESSED RETROFIT DOWNLIGHT LD8B10D010 ER8B10930 8LBSW0WMH

COOPER LIGHTING







Retrofit, remodel, install from below, downlight or wall wash, Excellent light control and low aperture brightness, Available for shallow or standard plenums; ENERGY STAR® qualified, Spun aluminum reflectors in a variety of finishes, 6 color temperatures: 2400K, 2700K, 3000K, 3500K, 4000K and 5000K CCT, CRI: 80, 90 or 97; D2W™ option from 3000K to 1850K, W2N Tunable White 2700K-6500K or 2000K-5000K, Lumens: 1,000-20,000; 0-10V dimming down to 1%, WaveLinx and DLVP connected lighting systems compatibility, 5-year warranty

## Light output 1 (integrated)



| Lamp type          | LED     | CCT         | 3000 K |
|--------------------|---------|-------------|--------|
| Nominal lamp power | 10.2 W  | CRI         | 100    |
| Total flux         | 933 lm  | LOR         | 100%   |
| Luminous e