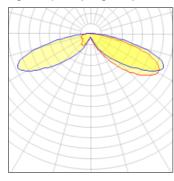

## Light output 1 (integrated)

| Lamp type          | LED      | CCT         | 4000 K |
|--------------------|----------|-------------|--------|
| Nominal lamp power | 31 W     | CRI         | 70     |
| Total flux         | 3640 lm  | LOR         | 100%   |
| Luminous efficacy  | 117 lm/W | ULOR        | 4%     |
|                    |          | Total power | 31 W   |