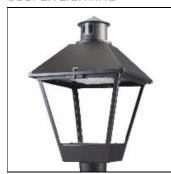

## Product data sheet

LXF/LXT LEXINGTON HID/LED LXF.LXT-PA1-30-740-U-T4W-TL

COOPER LIGHTING

Aluminum housing, top, and base, Greater than 98% life at 60,000 hours ( $40^{\circ}$ C) (LED), Up to 140 lumens per watt, Lumen packages ranging from 2,000 – 11,000 lumens, Self-aligning pole-top fitter fits 2-3/8" and 3" O.D. tenons, Optional NEMA photocontrol receptacle, Five-year warranty (LED)