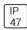

## Product data sheet

LXF/LXT LEXINGTON HID/LED LXF.LXT-PA1-30-740-U-T4W-TL

COOPER LIGHTING







Aluminum housing, top, and base, Greater than 98% life at 60,000 hours ( $40^{\circ}$ C) (LED), Up to 140 lumens per watt, Lumen packages ranging from 2,000 – 11,000 lumens, Self-aligning pole-top fitter fits 2-3/8" and 3" O.D. tenons, Optional NEMA photocontrol receptacle, Five-year warranty (LED)

## Light output 1 (integrated)



| Lamp type          | LED      | CCT         | 4000 K |
|--------------------|----------|-------------|--------|
| Nominal lamp power | 31 W     | CRI         | 70     |
| Total flux         | 3640 lm  | LOR         | 100%   |
| Luminous efficacy  | 117 lm/W | ULOR        | 4%     |
|                    |          | Total power | 31 W   |

Mounting mode

Pole top mounted

Shape and measurements

Height: 10.00 in Diameter: 14.00 in

Adjustability

Fixed

Elec