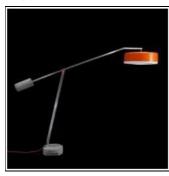

# Product data sheet

GRETA FLOOR LAMP SNOW 11073101

FLOS

• Outdoor/indoor floor lamp. Outdoor/indoor pendant fitting • Floor lamp configuration: vibrated concrete footing and balance-weight, polished 316L stainless steel stem, white sandblasted polyethylene emitting unit with turned and painted aluminium cover and plastic handle for an easy adjustment of the emitting unit.

#### Mounting mode

Standing / Bollard, Floor mounted

## Shape and measurements

Height: 6.30 in Diameter: 26.18 in

## Adjustability

Tiltable