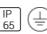

# Product data sheet

GRETA FLOOR LAMP SNOW 11073101

FLOS







• Outdoor/indoor floor lamp. Outdoor/indoor pendant fitting • Floor lamp configuration: vibrated concrete footing and balance-weight, polished 316L stainless steel stem, white sandblasted polyethylene emitting unit with turned and painted aluminium cover and plastic handle for an easy adjustment of the emitting unit.

## Light output 1



## 3 x Compact fluorescent lamp

| Nominal lamp power  | 23 W    | Socket      | F27     |
|---------------------|---------|-------------|---------|
| Norminal lamp power | 23 VV   | Socket      | EZI     |
| Lamp flux           | 1500 lm | LOR         | 46%     |
| Luminous efficacy   | 30 lm/W | Total flux  | 2072 lm |
| CCT                 | 2700 K  | Total power | 69 W    |
| CBI                 | 80      |             |         |

#### Mounting mod