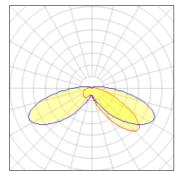

## Light output 1 (integrated)

| Lamp type          | LED      | CCT         | 3000 K |
|--------------------|----------|-------------|--------|
| Nominal lamp power | 31 W     | CRI         | 70     |
| Total flux         | 3264 lm  | LOR         | 100%   |
| Luminous efficacy  | 105 lm/W | ULOR        | 7%     |
|                    |          | Total power | 31 W   |