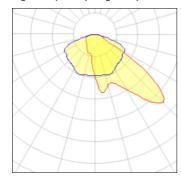

## Light output 1 (integrated)

| Lamp type          | LED      | CCT         | 2200 K |
|--------------------|----------|-------------|--------|
| Nominal lamp power | 323 W    | CRI         | 70     |
| Total flux         | 34787 lm | LOR         | 100%   |
| Luminous efficacy  | 108 lm/W | Total power | 323 W  |