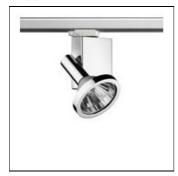

## Product data sheet

FORT KNOX 2 F24470/CDM-TC/70W/24°

FLOS

Luminaire for ceiling or three-phase electric track installation. For very low voltage halogen lamps or standard and discharge lamps. Selfextinguishing ceramic or engineering plastic lamp holders, with single-pole, transparent electric wires with double Teflon insulation.

| Socket      | G8D.5   |
|-------------|---------|
| LOR         | 63%     |
| Total flux  | 4160 lm |
| Total power | 70 W    |
|             |         |

Mounting mode

Ceiling mounted, Contact rail

Shape and measurements