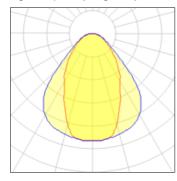

## Light output 1 (integrated)

| Lamp type          | LED     | CCT         | 3000 K |
|--------------------|---------|-------------|--------|
| Nominal lamp power | 33 W    | CRI         | 80     |
| Total flux         | 2300 lm | LOR         | 100%   |
| Luminous efficacy  | 70 lm/W | Total power | 33 W   |