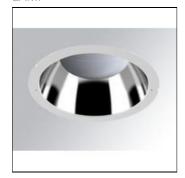

## Product data sheet

KOMBIC 200 RD 5000 IP40 NW OPAL BR/WH K31RD50400P840NRW

LAMP

Round recessed downlight model KOMBIC 200 RD 5000 IP40 NW OPAL BR/WH, LAMP brand. Interior diffuser made of opal methacrylate specially for LED and bright metallic reflector, injection aluminium dissipator and TOR KIT type easy-fit fastening system. Model for COB LED, with neutral white colour temperature and control gear included. IP44 protection rating. Insulation class II.