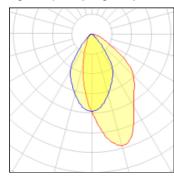

## Light output 1 (integrated)

| Lamp type          | LED     | CCT         | 4032 K |
|--------------------|---------|-------------|--------|
| Nominal lamp power | 28.8 W  | CRI         | 80     |
| Total flux         | 2563 lm | LOR         | 100%   |
| Luminous efficacy  | 89 lm/W | Total power | 28.8 W |