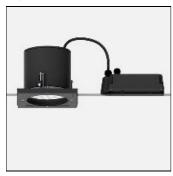

# Product data sheet

ROBUST 3 RECESSED EXTERIOR DOWNLIGHTS RO-80497-A-AS-W40

LIGMAN

- Lamp COB - CRI Ra > 80 - MacAdam Ellipse 3 SDCM - Colour 3000K, 4000K - Die-cast aluminium housing pre-treated before powder coating ensuring high corrosion resistance - Single cable entry - Stainless steel fasteners in grade 316 - Durable silicone rubber gasket - High-efficiency optical reflector - Clear toughened glass - Recessed installation with remote IP65 driver

### Mounting mode

Ceiling mounted

## Shape and measurements

Length: 9.45 in Width: 9.45 in Height: 7.09 in Weight: 5.5 kg

# Adjustability

Fixed

## Protection

IP: 65 IK: 08

Surface temperature: 40°C