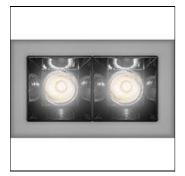

## Product data sheet

SHARP RECESSED TRIM 2X 6W 930 VERY WIDE FLOOD BLACK EXT.DRV + SCREEN 2X BLACK AF05504+AF95104

ARTEMIDE

SHARP RECESSED TRIM 2X 6W 930 VERY WIDE FLOOD BLACK EXT.DRV + SCREEN 2X BLACK

Mounting mode

Ceiling recessed

Shape and measurements

Length: 2.17 in Width: 3.54 in Height: 1.69 in

Adjustability

Fixed

Electric

System power: 5.5 W