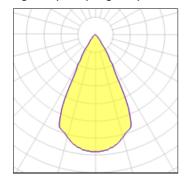

## Light output 2 (integrated)

| Lamp type          | LED     | CCT         | 3000 K |
|--------------------|---------|-------------|--------|
| Nominal lamp power | 2.75 W  | CRI         | 90     |
| Total flux         | 190 lm  | LOR         | 100%   |
| Luminous efficacy  | 69 lm/W | Total power | 2.75 W |