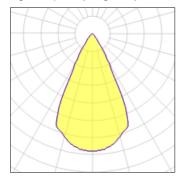

## Light output 1 (integrated)

| Lamp type          | LED     | CCT         | 3000 K |
|--------------------|---------|-------------|--------|
| Nominal lamp power | 2.75 W  | CRI         | 90     |
| Total flux         | 190 lm  | LOR         | 100%   |
| Luminous efficacy  | 69 lm/W | Total power | 2.75 W |