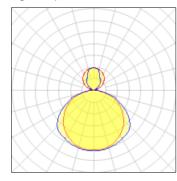

## Light output 1

| _ |   |   | _ | _ |
|---|---|---|---|---|
| 1 | v | ш |   | ח |
|   | ^ | ш | ш | v |

| Nominal lamp power | 395 W   | LOR         | 86%     |
|--------------------|---------|-------------|---------|
| Lamp flux          | 2800 lm | ULOR        | 17%     |
| Luminous efficacy  | 7 lm/W  | Total flux  | 2418 lm |
| CCT                | 3000 K  | Total power | 395 W   |
| CRI                | 100     |             |         |