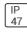

## Product data sheet

DMF SERIES
DIM-296PG

COOPER LIGHTING







Equipped with energy-saving ballasts, Die-formed channels, Heavy-duty, apertured (DMF) or closed-top (DCMF) reflector, Deep-draw, full-width reflector ribs add rigidity, Metal-clad lampholders with spring-loaded sockets, Apertured reflector standard with uplight, Baked white enamel finish, Porlux and silver-lined finishes, Wire guards, gym guards, lens frames and metal louvers

## Light output 1



| _ |   |   | _ | _ |
|---|---|---|---|---|
| 1 | v | ш |   | ח |
|   | ^ | ш | ш | v |

| Nominal lamp power | 395 W   | LOR         | 86%     |
|--------------------|---------|-------------|---------|
| Lamp flux          | 2800 lm | ULOR        | 17%     |
| Luminous efficacy  | 7 lm/W  | Total flux  | 2418 lm |
| CCT                | 3000 K  | Total power | 395 W   |
| CRI                |