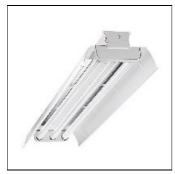

## Product data sheet

DMF SERIES
DIM-296PG

COOPER LIGHTING

Equipped with energy-saving ballasts, Die-formed channels, Heavy-duty, apertured (DMF) or closed-top (DCMF) reflector, Deep-draw, full-width reflector ribs add rigidity, Metal-clad lampholders with spring-loaded sockets, Apertured reflector standard with uplight, Baked white enamel finish, Porlux and silver-lined finishes, Wire guards, gym guards, lens frames and metal louvers

Mounting mode

Pendant

Shape and measurements

Length: 13.00 in Width: 96.00 in Height: 0.39 in

Adjustability

Fixed

Electric

System power: 395 W