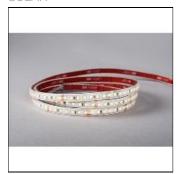

# Product data sheet

LEDSTRIP RX HDI IP65 24V 3000K 5M 7392971134673

SOLAR

LEDstrip RX HDI IP65 24V 3000K 5m

## Shape and measurements

Length: 196.85 in Width: 0.39 in Height: 0.16 in