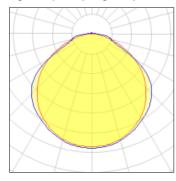

## Light output 1 (integrated)

| Lamp type          | LED     | CCT         | 3000 K |
|--------------------|---------|-------------|--------|
| Nominal lamp power | 96 W    | CRI         | 80     |
| Total flux         | 1732 lm | LOR         | 100%   |
| Luminous efficacy  | 18 lm/W | ULOR        | 2%     |
|                    |         | Total power | 96 W   |