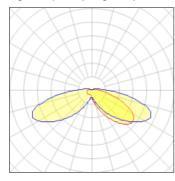

## Light output 1 (integrated)

| Lamp type          | LED     | CCT         | 3000 K |
|--------------------|---------|-------------|--------|
| Nominal lamp power | 21 W    | CRI         | 80     |
| Total flux         | 1992 lm | LOR         | 100%   |
| Luminous efficacy  | 95 lm/W | ULOR        | 9%     |
|                    |         | Total nower | 21 W   |