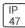

## Product data sheet

LVL20UG LED VAPORTIGHT LVL20UG

COOPER LIGHTING







Die-cast aluminum housing and cage provides vandalism protection, Frosted glass lens provides even light distribution, Universal 120-277V power supply, Maintenance-free LEDs with 50,000 hours of life, Versatile mounting configuration - wall, ceiling and post, cULus listed for wet locations

## Light output 1 (integrated)



| Lamp type          | LED     | CCT         | 3500 K |
|--------------------|---------|-------------|--------|
| Nominal lamp power | 17.8 W  | CRI         | 70     |
| Total flux         | 1496 lm | LOR         | 100%   |
| Luminous efficacy  | 84 lm/W | ULOR        | 23%    |
|                    |         | Total power | 17.8 W |

Mounting mode

Pole top mounted

Shape and measurements

Length: 3.50 in Width: 6.00 in Height: 3.50 in

Adjustability

Fixed

Electric