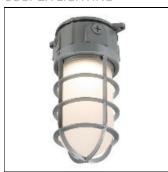

## Product data sheet

LVL20UG LED VAPORTIGHT LVL20UG

COOPER LIGHTING

Die-cast aluminum housing and cage provides vandalism protection, Frosted glass lens provides even light distribution, Universal 120-277V power supply, Maintenance-free LEDs with 50,000 hours of life, Versatile mounting configuration - wall, ceiling and post, cULus listed for wet locations