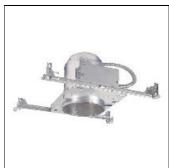

## Product data sheet

H5ICAT SERIES H5ICAT 5010\_50PAR30-FL

COOPER LIGHTING

Got Nail!™ bar hangers, Pass-N-Thru™ tool-less shortening of bar hangers, Slide-N-Side™ wire traps, Quick Connect wiring connectors included in junction box, AIR-TITE™, Thermally protected, Die-formed housing and plaster frame, Housing may be removed from plaster frame for junction box access