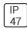

Length: 3.94 in Width: 3.94 in Height: 3.94 in

Adjustability

Fixed

Electric

System power: 50 W

Protection

IP: 47