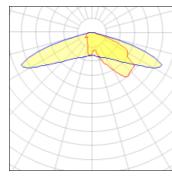

## Light output 1 (integrated)

| Lamp type          | LED      | CCT         | 3000 K |
|--------------------|----------|-------------|--------|
| Nominal lamp power | 226 W    | CRI         | 80     |
| Total flux         | 23061 lm | LOR         | 100%   |
| Luminous efficacy  | 102 lm/W | Total power | 226 W  |