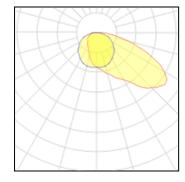

LOR 80%
Total flux 6443 lm
Total power 59 W

Mounting mode

Pole integrated

Shape and measurements

Height: 2.36 in Diameter: 25.59 in Weight: 7.5 kg Electric

System power: 59 W Appliance Class: I

Protection

IP: 66 IK: 08