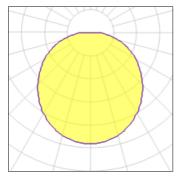

## 1 x Compact fluorescent lamp

| Nominal lamp power | 62 W    | LOR         | 37%     |
|--------------------|---------|-------------|---------|
| Lamp flux          | 5200 lm | Total flux  | 1919 lm |
| Luminous efficacy  | 84 lm/W | Total power | 62 W    |
| CCT                | 3000 K  |             |         |
| CRI                | 85      |             |         |
|                    |         |             |         |