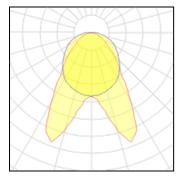

Light output 1 (integrated)

| Lamp type          | LED      | CCT         | 4000 K |
|--------------------|----------|-------------|--------|
| Nominal lamp power | 17 W     | CRI         | 80     |
| Total flux         | 2600 lm  | LOR         | 100%   |
| Luminous efficacy  | 153 lm/W | Total power | 17 W   |