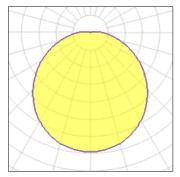

# Light output 1 (integrated)

| Lamp type          | LED     | CCT         | 3783 K |
|--------------------|---------|-------------|--------|
| Nominal lamp power | 25 W    | CRI         | 80     |
| Total flux         | 2200 lm | LOR         | 100%   |
| Luminous efficacy  | 88 lm/W | ULOR        | 3%     |
|                    |         | Total power | 25 W   |