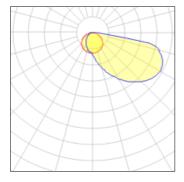

## Light output 1

## 1 x I FD

| I X LLD            |         |             |        |
|--------------------|---------|-------------|--------|
| Nominal lamp power | 6 W     | LOR         | 42%    |
| Lamp flux          | 450 lm  | Total flux  | 190 lm |
| Luminous efficacy  | 32 lm/W | Total power | 6 W    |
| CCT                | 3000 K  |             |        |
| CRI                | 93      |             |        |
|                    |         |             |        |