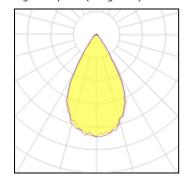

# Product data sheet

MAXI FLOODLIGHT 72LED 196W T4000 S60-OPT. AL 67510000400401-67510001400401

TELEVES

Televes Maxi Floodlight is a range of extremely efficient symmetric or asymmetric floodlights that can be used to illuminate large areas and sports. Designed around the latest LED technology. Model with 72 LEDs 4000K IRC>70 450mA. Maximum input power 196W. IP67. IK10. Class I. Light distribution Narrow 60°. System efficacy: Up to 150lm/W. Multi-array optics. Free adjustable bracket. Aerodynamic design. Body in extruded 6063 T5 aluminum. Excellent thermal management. Vent integrated to prevent moisture and balance atmosphere pressure. Standard finish in RAL9006. AVAILABLE DISTRIBUTIONS • PZ - Asymmetric • Wide Flood 90° • Narrow Flood 60° • Flood 30°

#### Light output 1 (integrated)

| Lamp type          | LED      | CCT         | 4000 K |
|--------------------|----------|-------------|--------|
| Nominal lamp power | 196 W    | CRI         | 84     |
| Total flux         | 29399 lm | LOR         | 100%   |
| Luminous efficacy  | 150 lm/W | Total power | 196 W  |