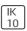

# Product data sheet

MAXI FLOODLIGHT 72LED 196W T4000 S60-OPT. AL 67510000400401-67510001400401

TELEVES













Televes Maxi Floodlight is a range of extremely efficient symmetric or asymmetric floodlights that can be used to illuminate large areas and sports. Designed around the latest LED technology. Model with 72 LEDs 4000K IRC>70 450mA. Maximum input power 196W. IP67. IK10. Class I. Light distribution Narrow 60°. System efficacy: Up to 150lm/W. Multi-array optics. Free adjustable bracket. Aerodynamic design. Body in extruded 6063 T5 aluminum. Excellent thermal management. Vent integrated to prevent moisture and balance atmosphere pressure. Standard finish in RAL9006. AVAILABLE DISTRIBUTIONS • PZ - Asymmetric • Wide Flood 90° • Narrow Flood 60° • Flood 30°

#### Light output 1 (integrated)



| Lamp type          | LED      | CCT         | 4000 K |
|--------------------|----------|---------