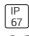

# Product data sheet

MAXI FLOODLIGHT 72LED 196W T4000 S60-OPT. AL 67510000400401-67510001400401

TELEVES













Televes Maxi Floodlight is a range of extremely efficient symmetric or asymmetric floodlights that can be used to illuminate large areas and sports. Designed around the latest LED technology. Model with 72 LEDs 4000K IRC>70 450mA. Maximum input power 196W. IP67. IK10. Class I. Light distribution Narrow 60°. System efficacy: Up to 150lm/W. Multi-array optics. Free adjustable bracket. Aerodynamic design. Body in extruded 6063 T5 aluminum. Excellent thermal management. Vent integrated to prevent moisture and balance atmosphere pressure. Standard finish in RAL9006. AVAILABLE DISTRIBUTIONS • PZ - Asymmetric • Wide Flood 90° • Narrow Flood 60° • Flood 30°

#### Light output 1 (integrated)



| Lamp type          | LED      | CCT         | 4000 K |
|--------------------|----------|-------