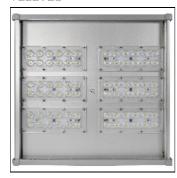

# Product data sheet

MAXI FLOODLIGHT 72LED 196W T4000 S60-OPT. AL 67510000400401-67510001400401

TELEVES

Televes Maxi Floodlight is a range of extremely efficient symmetric or asymmetric floodlights that can be used to illuminate large areas and sports. Designed around the latest LED technology. Model with 72 LEDs 4000K IRC>70 450mA. Maximum input power 196W. IP67. IK10. Class I. Light distribution Narrow 60°. System efficacy: Up to 150lm/W. Multi-array optics. Free adjustable bracket. Aerodynamic design. Body in extruded 6063 T5 aluminum. Excellent thermal management. Vent integrated to prevent moisture and balance atmosphere pressure. Standard finish in RAL9006. AVAILABLE DISTRIBUTIONS • PZ - Asymmetric • Wide Flood 90° • Narrow Flood 60° • Flood 30°

#### Light output 1 (integrated)

| Lamp type          | LED      | CCT         | 4000 K |
|--------------------|----------|-------------|--------|
| Nominal lamp power | 196 W    | CRI         | 84     |
| Total flux         | 29399 lm | LOR         | 100%   |
| Luminous efficacy  | 150 lm/W | Total power | 196 W  |