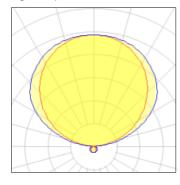

| LOR         | 82%     |
|-------------|---------|
| ULOR        | 78%     |
| Total flux  | 3706 lm |
| Total power | 105 W   |

Mounting mode

Ceiling mounted, Pendant

Shape and measurements

Length: 9.00 in Width: 48.00 in Height: 3.00 in