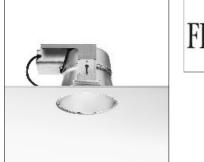

## Product data sheet

DOWNTOWN NO TRIM Ø215 03.0457/TC-TEL/42W

FLOS

Luminaires for embedded installation indoor with fluorescent lamps and of halogenuro metalist. Optical body made in injected aluminium with powder-coated paint finish. Heatsink made in injected aluminium under pressure attached to the body of the luminaire. Lower and upper reflectors available made of anodized aluminium with specular finish. Fixed upper reflector. Inferior reflector formed by self reflector and a spreading lens of 4mm thick and a polycarbonate ring that fixes the reflector to the aluminium ring of the product. Available in two diameters 160mm and 215mm.

| Mounting mode          | Electric           |  |
|------------------------|--------------------|--|
| Ceiling recessed       | System power: 42 W |  |
| Shape and measurements | Protection         |  |
| Height: 8.46 in        | IP: 23             |  |
| Diameter: 8.46 in      |                    |  |