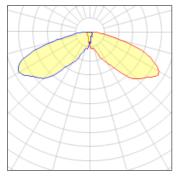

## Light output 1 (integrated)

| Lamp type          | LED      | CCT         | 4000 K |
|--------------------|----------|-------------|--------|
| Nominal lamp power | 66 W     | CRI         | 70     |
| Total flux         | 6809 lm  | LOR         | 100%   |
| Luminous efficacy  | 103 lm/W | Total power | 66 W   |