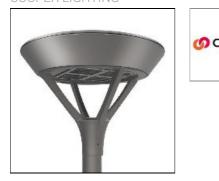

# MSA MESA LED MSA-SA2A-740-U-SLR COOPER LIGHTING

Die-cast aluminum housing and door, Lumens packages ranging from 3,000 - 29,000 lumens, Choice of 13 high-efficiency, patented AccuLED Optics™, Base casting slip fits over a standard 3" O.D. tenon, Wall, single and dual-mount configurations available, 10kV/10vkA surge protection standard, LED fixture features a five-year warranty