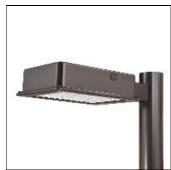

## Product data sheet

RV RIDGEVIEW LED LDRV-SLL-E03-E-8030

**COOPER LIGHTING** 

One-piece, die-cast aluminum housing can be pole or wall-mounted, Optical design creates consistent distribution and scalability, Choice of 12 high-efficiency, patented AccuLED Optics™, Standard in 4000K (+/- 275K) CCT and nominal 70 CRI, Suitable for operation in -40°C to 40°C ambient environments, 120-277V 50/60Hz, 347V 60Hz or 480V 60Hz operation, Proprietary circuit module withstands 10kV of transient line surge, Optional battery pack and bi-level switching, Five-year warranty

Mounting mode

Pole top mounted

Shape and measurements

Length: 2.04 in Width: 12.00 in Height: 0.39 in

Adjustability

Fixed

Electric

System power: 75.2 W