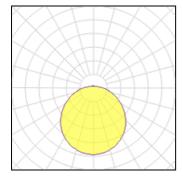

## Light output 1 (integrated)

| Lamp type          | LED      | CCT         | 3000 K |
|--------------------|----------|-------------|--------|
| Nominal lamp power | 38 W     | CRI         | 80     |
| Total flux         | 4250 lm  | LOR         | 100%   |
| Luminous efficacy  | 112 lm/W | ULOR        | 8%     |
|                    |          | Total power | 38 W   |