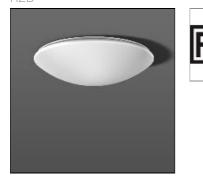

## Product data sheet

FLAT POLYMERO

311557.002.8.76 RZB

Series: FLAT POLYMERO Decorative round surface-mounted luminaire. Base: metal, powder-coated. Diffuser made of plastic (polycarbonate), opal, shockproof. Diffuser fastening: patented push system. Suitable for ceiling mounting, wall (surface). Colour: white Diameter: 620 mm Height: 160 mm Lamp: LED Socket: without socket Colour temperature: 3000K Colour rendering index (CRI): 80 System power: 38 W Rated luminous flux: 4250 lm Luminous efficiency: 112 lm/W Control gear: Converter, dimmable, DALI Protection class: I Type of protection: IP 40