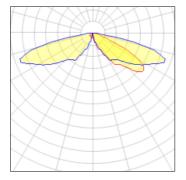

## Light output 1 (integrated)

| Lamp type          | LED     | CCT         | 2200 K |
|--------------------|---------|-------------|--------|
| Nominal lamp power | 31 W    | CRI         | 70     |
| Total flux         | 2858 lm | LOR         | 100%   |
| Luminous efficacy  | 92 lm/W | Total power | 31 W   |