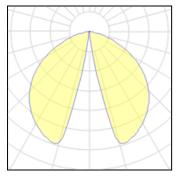

## 1 x LED

IP 55

| Nominal lamp power | 20 W    | LOR         | 46%     |
|--------------------|---------|-------------|---------|
| Lamp flux          | 1900 lm | ULOR        | 2%      |
| Luminous efficacy  | 42 lm/W | Total flux  | 882 lm  |
| CCT                | 6445 K  | Total power | 20.98 W |
| CRI                | 98      |             |         |
|                    |         |             |         |