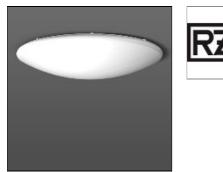

## Product data sheet

FLAT POLYMERO XXL 311694.002 RZB

Series: Flat Polymero XXL Type of Protection: IP 40 Protection Class: I Voltage: 220 - 240 V / 50 - 60 Hz Base: metal, powder-coated. Diffuser fastening: sash lock, plastic. Diffuser: plastic (PMMA), opal. Available Colours: white Type of Installation: Ceiling mounting, Wall (surface) Dimensions: D 1040, H 230 Lamp: LED Life time: 50000 h (L70/B10) Colour Temperature: 3000K Socket 1: without socket Operating Mode Lamp 1: Regulated power supply Safety Marks: F-mark Impact Protection: IK07 (2 Joule) Luminaire flux LED: 9450Im System power: 100W Beam Angle: 117° Number of fittings B10A: 3 Number of fittings B16A: 5 Inrush current: 100A Unified Glare Ratio: 19,2 EEC: A++