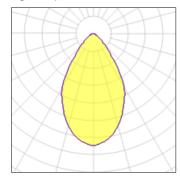

## Light output 1

## 1 x Halogen low voltage lamp without reflector

| Nominal lamp power | 50 W    | Socket      | Gy6.35 |
|--------------------|---------|-------------|--------|
| Lamp flux          | 1250 lm | LOR         | 28%    |
| Luminous efficacy  | 7 lm/W  | Total flux  | 346 lm |
| CCT                | 3000 K  | Total power | 50 W   |
| CRI                | 90      |             |        |