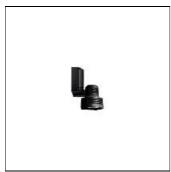

## Product data sheet

FLC122-QT50/T4 [W] 663-2610

WE-EF

IP55. Surface mounted wallwasher. Suitable for installation over 4" recessed junction box in uplight or downlight position. Special effects can be realized with linear lens, flood lens, or color filters.

Mounting mode

Wall mounted

Shape and measurements

Height: 4.13 in

Diameter: 4.13 in

Electric

System power: 50 W

Protection