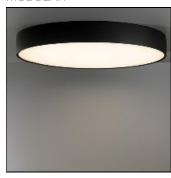

## Product data sheet

FLAT MOON 650 CEILING DOWN LED 3000K GI WHITE STRUC 13292409

MODULAR

Enchanting moonlight Contemporary architectural projects love a minimalist, slim lighting design. Flat moon is a stylish, reduced height fixture (78 mm) that distributes a soft, yet functional light. Office-compliant when combined with one of the prismatic diffusers, it is also a perfect fit for public spaces, hotels, restaurants or retail environments. Exceptionally versatile, Flat moon can be either surface-mounted, recessed or suspended (with two types of suspension kits for either down or up/down lighter) and even directly mounted and connected onto the gear. It comes in three sizes: 450, 650 or 950 mm diameter.