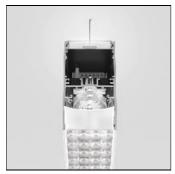

# Product data sheet

A.39 DIR/IND CTRL EMIS 1184MM 840 DM BCO AT19601

ARTEMIDE

A.39 DIR/IND CTRL EMIS 1184MM 840 DM BCO