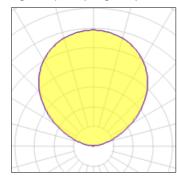

### Light output 1 (integrated)

| Lamp type          | LED      | CCT         | 4000 K |
|--------------------|----------|-------------|--------|
| Nominal lamp power | 23 W     | CRI         | 80     |
| Total flux         | 3088 lm  | LOR         | 100%   |
| Luminous efficacy  | 134 lm/W | ULOR        | 100%   |
|                    |          | Total nower | 23 W   |