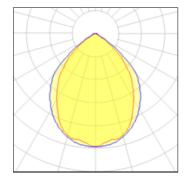

### Light output 2 (integrated)

| Lamp type          | LED     | CCT         | 4000 K |
|--------------------|---------|-------------|--------|
| Nominal lamp power | 34 W    | CRI         | 80     |
| Total flux         | 2043 lm | LOR         | 100%   |
| Luminous efficacy  | 60 lm/W | Total power | 34 W   |