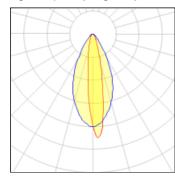

### Light output 1 (integrated)

| Lamp type          | LED     | CCT         | 4032 K |
|--------------------|---------|-------------|--------|
| Nominal lamp power | 48 W    | CRI         | 80     |
| Total flux         | 3175 lm | LOR         | 100%   |
| Luminous efficacy  | 66 lm/W | Total power | 48 W   |

# Glare protection

Glare protection: UGR < 19