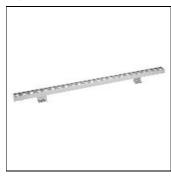

# Product data sheet

ALDO 3 FLOODLINGHTS AND COLUMN PROJECTORS ALD-30171-E-W40

LIGMAN

- Lamp LED - Colour 3000K and 4000K - Powder coated aluminium alloy housing - Adjustable stainless steel bracket - Two cable entries for through wiring - Bright and consistent distribution, with seamless treatment with continuous mounting - Constant voltage (CV) 24V - Remote driver is not included - DC24V input, DMX512 address with constant current control for RGBW products

### Shape and measurements

Length: 39.37 in Width: 3.03 in Height: 28.35 in Weight: 1.85 kg